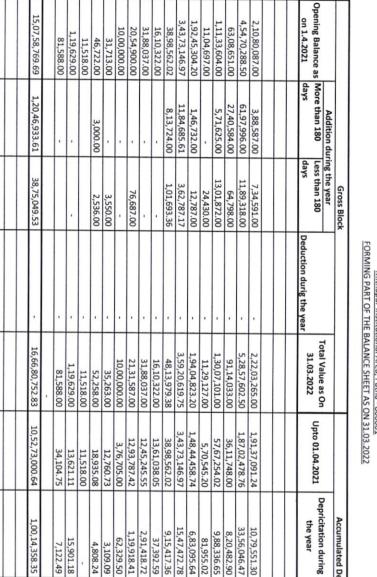

Place: Patna

Date : 21st September 2022. UDIN: 22079514ATPAGA2575 For B.L.RAJU & CO Chartered Accountants

MR No.-0795

Mithapur Institutional Area, Patna - 800001

BALANCE SHEET AS AT 31st MARCH, 2022

| PATICULARS                         | Note  | As at 31st, March, | As at 31st, March, |
|------------------------------------|-------|--------------------|--------------------|
|                                    | Note  | 2022               | 2021               |
| SOURCES OF FUND                    | 1     |                    |                    |
| 1 UNRESTRICTED FUNDS               |       |                    |                    |
| Corpus Fund                        | 1     | 50,00,40,569.68    | 50,00,40,569.68    |
| General Fund                       | 2     | 16,85,08,607.83    | 16,51,22,807.69    |
| Designated/ Earmarked Funds        | 3     | 1,66,63,28,976.29  | 1,60,85,70,247.15  |
| 2 RESTRICTED FUNDS                 | 4     | 3,01,90,240.00     | 8,65,98,312.28     |
| 3 CURRENT LIABILITIES & PROVISIONS | 5     | 1,30,37,692.00     | 1,55,43,667.00     |
|                                    |       |                    |                    |
| TOTAL RS.                          |       | 2,37,81,06,085.80  | 2,37,58,75,603.80  |
| APPLICATION OF FUND                |       |                    |                    |
| 1 FIXED ASSETS                     | 6     |                    |                    |
| (a) Tangible Assets                |       | 16,66,80,752.83    | 15,07,58,769.69    |
| (b) Intengible Assets              |       | 4,62,193.00        | 4,43,830.00        |
| (c) Capital Work in Progess        | 6 (a) | 1,18,06,32,403.00  | 1,18,06,32,403.00  |
| 2 INVESTMENT                       |       | -                  | 2,19,10,618.00     |
| 3 CURRENT ASSETS                   | 7     | 97,03,61,239.68    | 96,93,65,509.89    |
| 4 LOANS, ADVANCES & DEPOSITS       | 8     | 5,99,69,497.29     | 5,27,64,473.22     |
| TOTAL RS.                          |       | 2,37,81,06,085.80  | 2,37,58,75,603.80  |
| Notes on Accounts                  | 18    |                    |                    |
|                                    |       |                    |                    |