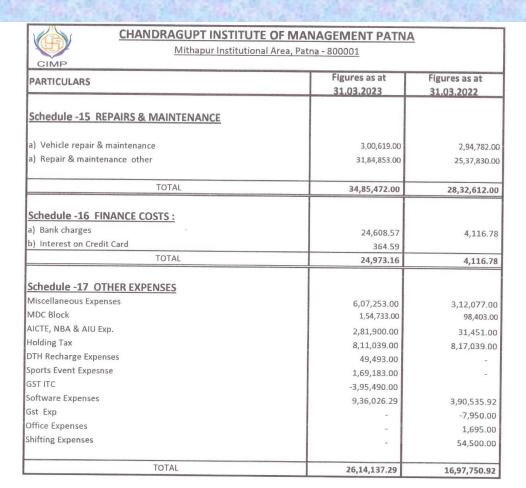

|  |
| rinting & Stationary                               | 5,70,208.00              | 3,72,269.50              |  |
| surance Charge                                     | 4,41,333.00              | 87,321.00                |  |
| ostage & Stamps                                    | 31,627.00                | 24,756.00                |  |
| SE Lab                                             | 5,01,500.00              | 13                       |  |
| embership Fees                                     | 5,65,246.00              | (*/                      |  |
| stent & Copyrights Fees                            | 4,11,740.00              | Cha                      |  |
| TOTAL Z CIMP                                       | 2,65,48,512.76           | 1,99,43,471.22           |  |









Mithapur Institutional Area, Patna - 800001

|       | List of Advance for Project                  |              |  |  |  |  |
|-------|----------------------------------------------|--------------|--|--|--|--|
| SL.No | Name of Project                              | Amount       |  |  |  |  |
| 1     | SIA Patna                                    | 12,00,000.00 |  |  |  |  |
| 2     | Industry Project Evaluation Project          | 10,00,000.00 |  |  |  |  |
| 3     | SIA(Gaya Rail Line Phase-2)                  | 8,00,000.00  |  |  |  |  |
| 4     | SIA Katihar                                  | 12,000.00    |  |  |  |  |
| 5     | SIA Gopalganj, Chakiya kesariya Sattarghat   | 4,50,000.00  |  |  |  |  |
| 6     | SIA Kishanganj Lauchaghat                    | 2,10,000.00  |  |